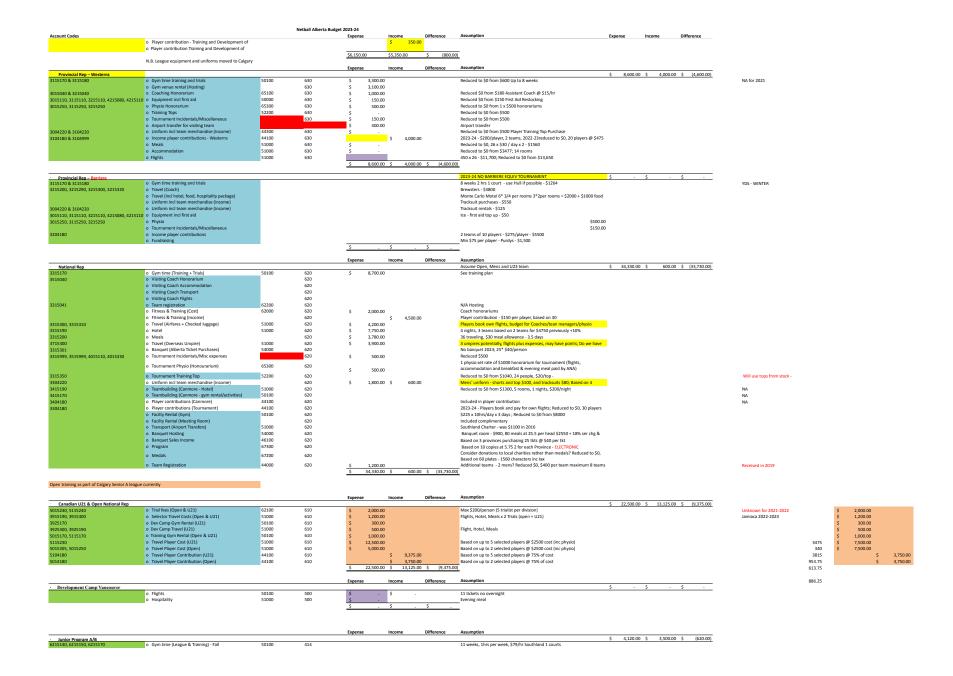

of Umpires                                                      | 63200          | 400                    | \$       | 1,750.00           | 0        |        |              | Clinics with Dave Brown (International umpire) in Ont.                                                                |                                 |          |
|                               |                                                                                            |                |                        |          |                    |          |        |              |                                                                                                                       |                                 |          |

activities y League or Member eck value

Purchased 2020



|                                                                                                      |                                                                                                                     |                                  | Netball Alberta Budg | pet 2023-24   |                                |                 |                                                                                                                                              |                                   |
|------------------------------------------------------------------------------------------------------|---------------------------------------------------------------------------------------------------------------------|----------------------------------|--------------